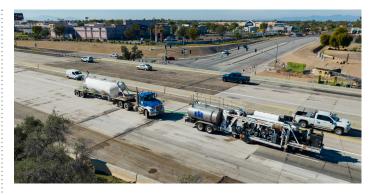

## **I-17 Grinding Update**

Progress continues on the **Arizona Department of Transportation I-17 Dunlap Avenue to Deer Valley Road Pavement Rehabilitation** project. Our partner company Emery Sapp & Sons (ESS), is removing the existing asphalt pavement, repairing the existing concrete pavement, and diamond grinding existing concrete pavement to provide a smooth roadway surface.