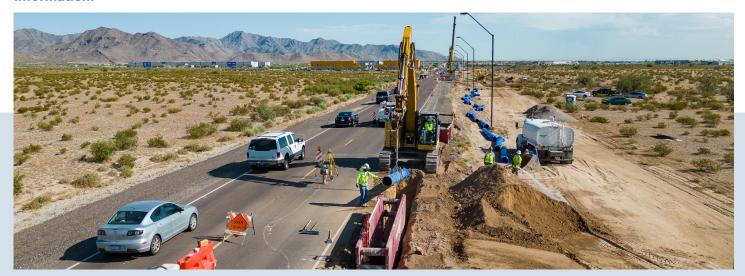

## **New Waterline Installation**

Achen-Gardner crews are installing 5,400 LF of 16-inch water line on Verrado Way just north of Yuma Road as part of our **16-inch Water Line in Verrado between Van Buren and Yuma Road with Pressure Release Valve and EPCOR Water Line Interconnect at Dean and McDowell CMAR** project for the City of Buckeye. We are also working on three jack and bores under box culverts totaling 150 feet and will soon be installing a PRV. **Visit our website for more project information.** 