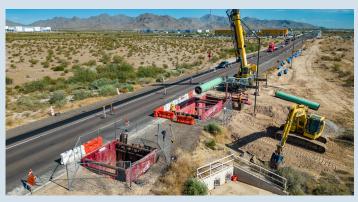

## **New Waterline Installation**

Achen-Gardner crews are installing 5,400 LF of 16-inch water line on Verrado Way just north of Yuma Road as part of our **16-inch Water Line in Verrado between Van Buren and Yuma Road with Pressure Release Valve and EPCOR Water Line Interconnect at Dean and McDowell CMAR** project for the City of Buckeye. We are also working on three jack and bores under box culverts totaling 150 feet and will soon be installing a PRV. **Visit our website for more project information.** 