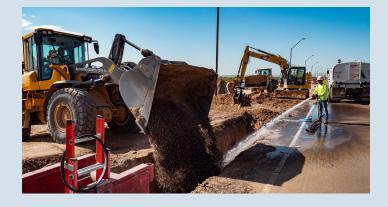

## **New Waterline Installation**

Achen-Gardner crews are installing 5,400 LF of 16-inch water line on Verrado Way just north of Yuma Road as part of our **16-inch Water Line in Verrado between Van Buren and Yuma Road with Pressure Release Valve and EPCOR Water Line Interconnect at Dean and McDowell CMAR** project for the City of Buckeye. We are also working on three jack and bores under box culverts totaling 150 feet and will soon be installing a PRV. **Visit our website for more project information.** 