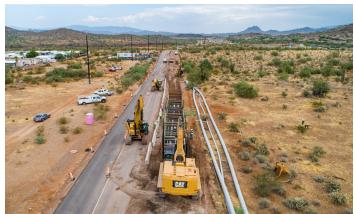

## **WAS Line Rehabilitation**

We have started preliminary work to rehabilitate more than 15,000 LF of 6" waste activated sludge line with Primus Line. We have unloaded and inspected the Primus Line materials and we are working nights in ADOT right of way to prepare the site. This work is being done on our City of Glendale Arrowhead Ranch Water Reclamation Facility WAS Line Rehabilitation CMAR project. Visit our website for more information and photos.