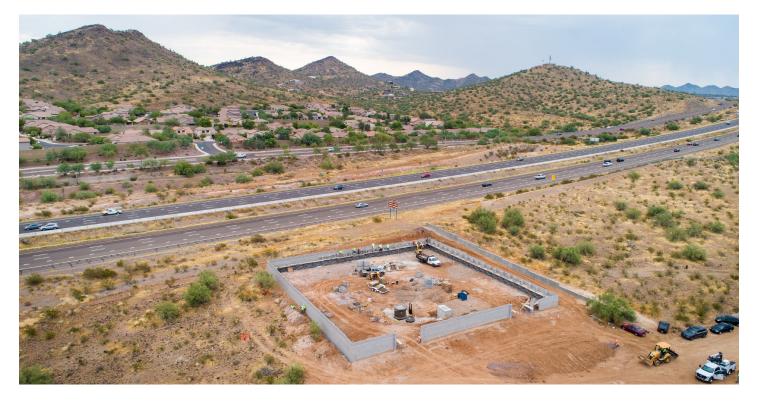

# **New Lift Station Taking Shape**

Achen-Gardner Construction is making progress on a new lift station as part of our **West Anthem Lift Station No. 76, Force Main, and Water Main Design-Bid-Build** project for the City of Phoenix. We are finishing the perimeter masonry wall and next we will install the electrical duct banks, electrical pad, generator pad, and wet well pad. When this project is complete, the lift station will accommodate flows of up to 0.5 MGD and will include one 5' diameter manhole, two submersible 35-horsepower pumps, a 7' diameter and 31' deep precast polymer concrete wet well, and a 200kW generator.

We are also making progress on the installation of the force main south of the lift station along Pioneer Road. Due to rocky soil conditions, we are utilizing a drum cutter on a CAT 349 excavator to grind through rock and excavate the trench, and we have brought in a second crew to stay on schedule.