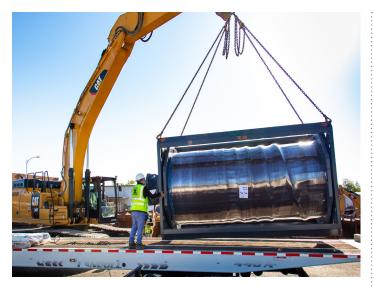

## **WAS Line Rehabilitation**

We have started preliminary work to rehabilitate more than 15,000 LF of 6" waste activated sludge line with Primus Line. We have unloaded and inspected the Primus Line materials and we are working nights in ADOT right of way to prepare the site. This work is being done on our City of Glendale Arrowhead Ranch Water Reclamation Facility WAS Line Rehabilitation CMAR project. Visit our website for more information and photos.