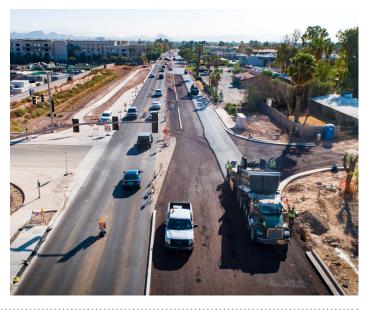

## **Paradise Valley Update**

We are continuing work on Lincoln Drive as part of our Roadway Improvements Related to the Ritz-Carlton CMAR project for Paradise Valley. Grading, paving, and concrete flatwork is in progress on the south side. We are also installing storm drain on Mockingbird Lane. Visit our website for more information and photos.