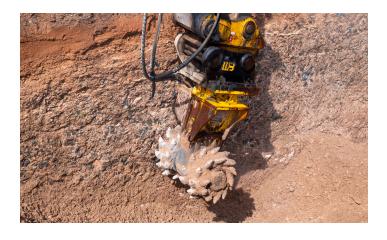

We are also making progress on the installation of the force main south of the lift station along Pioneer Road. Due to rocky soil conditions, we are utilizing a drum cutter on a CAT 349 excavator to grind through rock and excavate the trench, and we have brought in a second crew to stay on schedule.